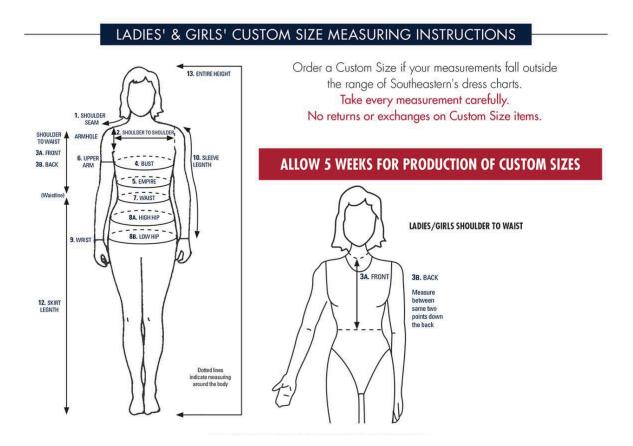

# Ladies: pages 1-2 Please provide sizes when paying through RevTrak. Do Not provide me with the measurements.

#### How to measure and sizing chart for Concert Dress.

The size needed for the concert dress may be different than the size needed for the show choir dress. Please take accurate measurements and confirm with the correct chart so you receive the correct size. Show choir dresses are a little smaller (mainly in the bust area) than the concert dresses.

# **Concert Dress Sizing**

#### SIZE CHART B (STRETCH FABRIC)

| SIZES   | 0        | 2        | 4        | 6        | 8        | 10       | 12       | 14       | 16       | 18       | 20       | 22       | 24       |
|---------|----------|----------|----------|----------|----------|----------|----------|----------|----------|----------|----------|----------|----------|
| Bust    | 29½-31   | 30½-33   | 321⁄2-35 | 34½-36   | 351⁄2-37 | 361⁄2-39 | 38½-40   | 39½-41   | 401⁄2-43 | 411⁄2-44 | 431⁄2-46 | 451⁄2-48 | 47½-50   |
| Waist   | 201⁄2-22 | 221⁄2-24 | 241⁄2-26 | 261⁄2-27 | 27½-28   | 281⁄2-30 | 301⁄2-32 | 321⁄2-34 | 341⁄2-35 | 351⁄2-37 | 37½-39   | 39½-41   | 411⁄2-43 |
| Hips    | 301⁄2-32 | 321⁄2-34 | 34½-36   | 361⁄2-37 | 37½-38   | 381⁄2-40 | 401⁄2-42 | 421⁄2-43 | 431⁄2-44 | 441⁄2-46 | 461⁄2-48 | 481⁄2-50 | 50½-52   |
| Skirt - | 401⁄2    | 41       | 41       | 411⁄2    | 411⁄2    | 42       | 42       | 43       | 43       | 431⁄2    | 431⁄2    | 44       | 44       |
| Long    |          |          |          |          |          |          |          |          |          |          |          |          |          |

# Ladies Show Choir Dress Sizing Information

#### SIZE CHART A: ADULT SHOW CHOIR DRESSES & TUNICS

| SIZES | 0        | 2        | 4        | 6        | 8        | 10       | 12       | 14       | 16       | 18       | 20       | 22       | 24       |
|-------|----------|----------|----------|----------|----------|----------|----------|----------|----------|----------|----------|----------|----------|
| Bust  | 291⁄2-30 | 30½-32   | 321⁄2-34 | 34½-35   | 35½-36   | 36½-38   | 38½-39   | 39½-40   | 401⁄2-41 | 41½-43   | 431⁄2-45 | 451⁄2-47 | 471⁄2-49 |
| Waist | 201⁄2-22 | 221⁄2-24 | 241⁄2-26 | 261⁄2-27 | 271⁄2-28 | 281⁄2-30 | 301⁄2-32 | 321⁄2-34 | 341⁄2-35 | 35½-37   | 37½-39   | 39½-41   | 411⁄2-43 |
| Hips  | 301⁄2-32 | 321⁄2-34 | 34½-36   | 361⁄2-37 | 37½-38   | 38½-40   | 401⁄2-42 | 421⁄2-43 | 431⁄2-44 | 441⁄2-46 | 461⁄2-48 | 481⁄2-50 | 501⁄2-52 |
| Skirt | 21       | 21       | 21       | 21½      | 21½      | 22       | 22       | 23       | 23       | 23       | 23       | 23       | 23       |

Please confirm the measurements taken with the size chart for the show choir dress (above). It may not be the same size as the concert dress. Please don't assume that it is. Save us time and order the correct size the first time. Measure twice, order once.. ;-)